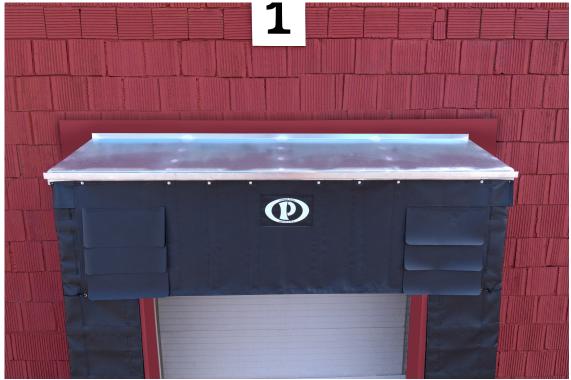

#### **METAL HOOD:**

Made out of heavy gauge steel. Available in various projections that includes a 2" gutter .

#### **WEAR FLAPS:**

Wear flaps on head curtain and extra wear areas on the side curtains add durability at the critical truck contact points.