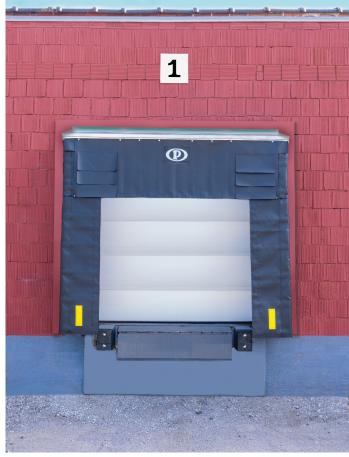

# A YHJ'<ccX'Soft-sided dock shelter

The Weather Warrior is suitable for even the heaviest traffic applications. This premium shelter brings together the strength of a metal hood that can handle heavy snow and rain and a soft-sided shelter that can accommodate various truck heights.

## **FEATURES:**

All Metal Hood with 2" rain gutter

Versatile sides to enclose different style trucks

36" standard head curtain drop for various truck heights

SALES & SERVICE BY:

The Weather Warrior Metal Hood Shelter is designed to accommodate a variety of truck sizes and types, regardless of dock door size or bumper projection. As trucks back into the shelter, face curtains wrap around truck sides and top for positive weather protection, ensuring reduced energy costs, loading safety, and product protection. The full trailer opening remains accessible for unrestricted loading and unloading.

### **GUIDE PATCH:**

18oz Yellow guide patch 12" high placed 9ft.on center for accurate truck positioning.

**BOTTOM DRAFT CUSHIONS:** Foam filled to seal off bottom of shelter. Independent of side curtains for easy and economical replacement. "NO STEP" printed on cushion for safety.